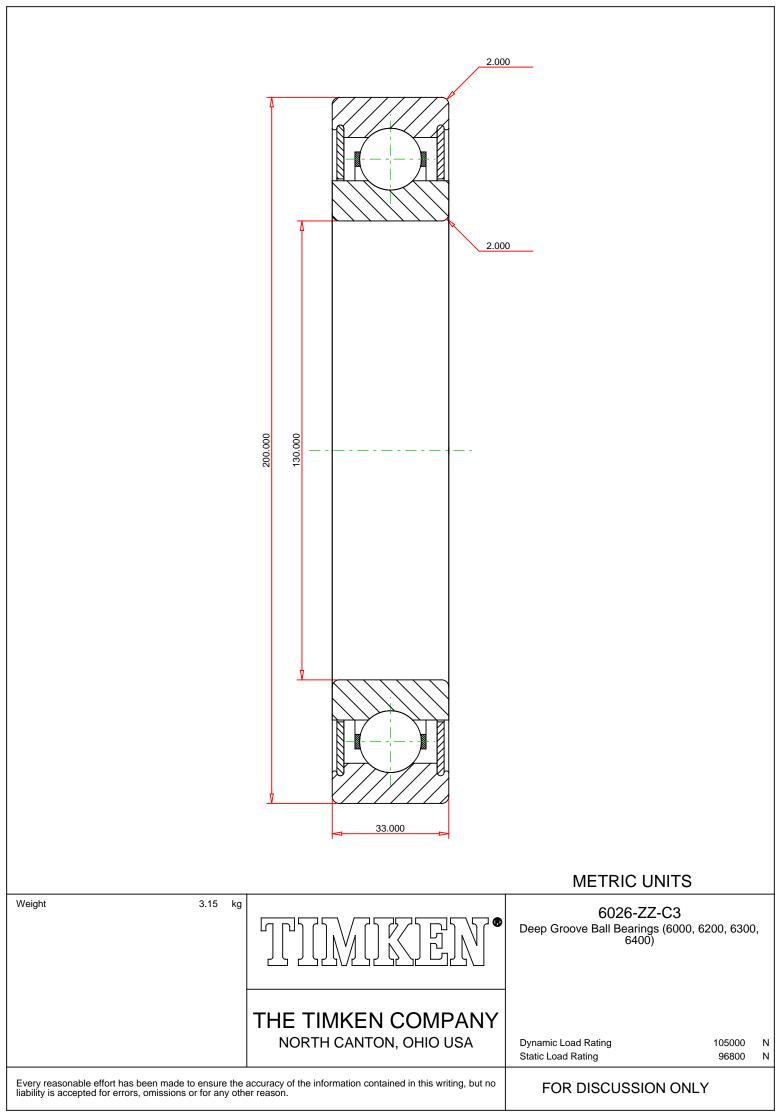

## Specifications | Dimensions | Basic Load Ratings | Factors

| Specifications – |              |               |
|------------------|--------------|---------------|
|                  |              |               |
|                  | Clearance    | C3            |
|                  | Bore Size d  | 130.000 mm    |
|                  | Features     | Shields       |
|                  | Bearing Type | Standard DGBB |
|                  | Weight       | 3.15 Кg       |

## Dimensions

200.000 mm

33.000 mm

| - |
|---|
|   |
|   |
| - |
|   |
|   |
|   |

8/26/2021 | Page 2 of 2